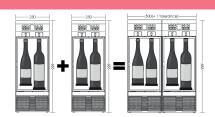

## BY THE GLASS® MODULAR

Note: The optional removable side panels for this model add 36mm to the above measures (W). By The Glass® Modular dispensers breath through the front only, allowing you to integrate them seamlessly into a shelf or furniture. The outlets for power and inert gas are at the back. Please allow for a minimum of 20mm of space behind for their connection.