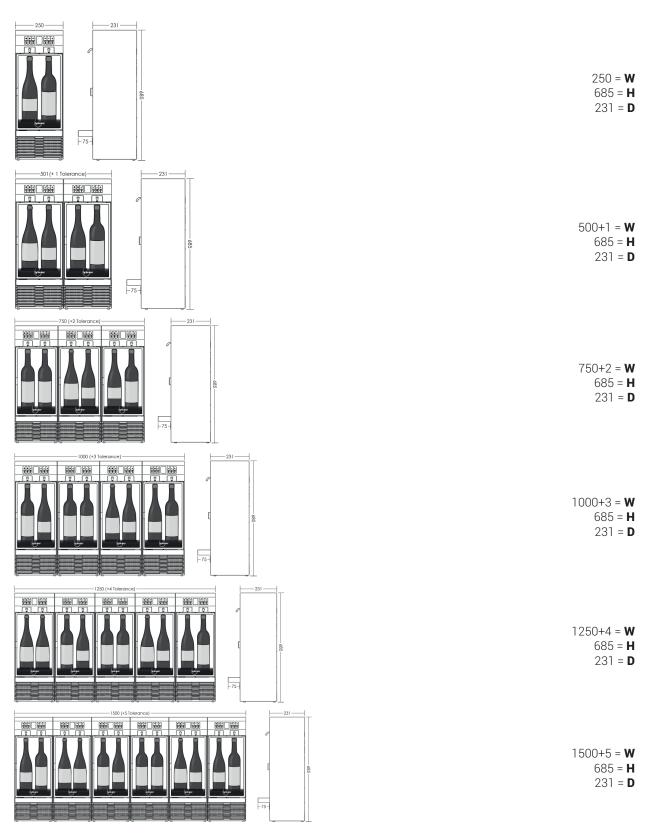

## BY THE GLASS® MODULAR

Note: The optional removable side panels for this model add 36mm to the above measures (W). By The Glass® Modular dispensers breath through the front only, allowing you to integrate them seamlessly into a shelf or furniture. The outlets for power and inert gas are at the back. Please allow for a minimum of 20mm of space behind for their connection.