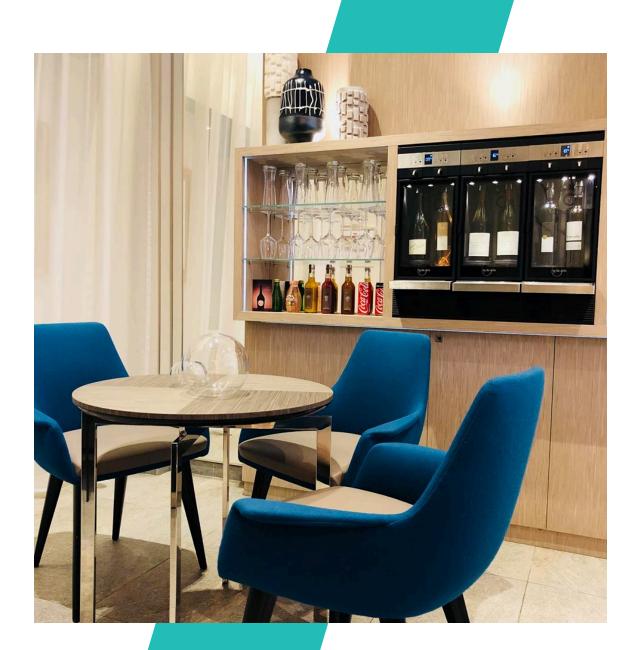

## **BUSINESS LOUNGE**

- Appealing presentation of red and white wines next to each other at a convenient eye level
- Better temperature control serve your reds and whites at the right temperature!
- No mess from overpours nor melted ice
- Portion control with standardized volumes per glass

#### FRANCE

Offer your guests the services they need, amenities they expect and the extras they deserve! The 2 bottle By the Glass® Modular dispenser is a perfect fit for **La Lanterne Hotel** in Paris. Our systems allow them to present the reds and whites together at convenient eye level - always at their right temperature. The elegant presentation of high quality labels and no mess from over-pours or melted ice creates an exclusive ambiance in their executive lounge.