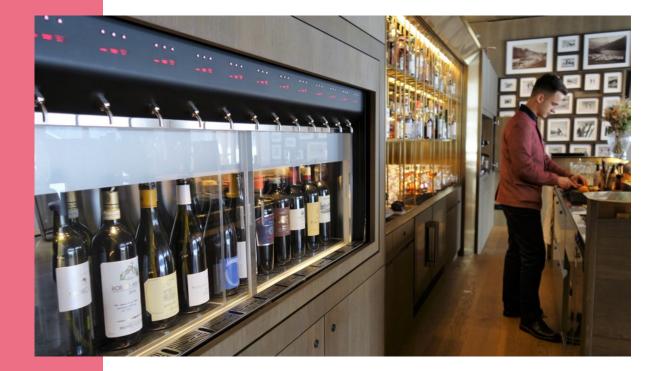

#### 24/7 BAR SELF SERVICE

- Unlimited access to a great selection of fine wines accessible 24/7 possibly using a room key card
- Innovative cashless solution payment directly charged to the room bill
- No waiting time, easy and untroubled access to all wines.
- Smart tools enhancing the guest experience and providing valuable customer insights to the hotel's management

#### FRANCE

12 bottle By the Glass® Standard stainless steel model allows guests at the **XO Hotel Paris** unlimited access to a great selection of fine wines. Our self-serve card system integrated with the guest's hotel key card makes the wines available 24/7. The best bars don't have closing hours!