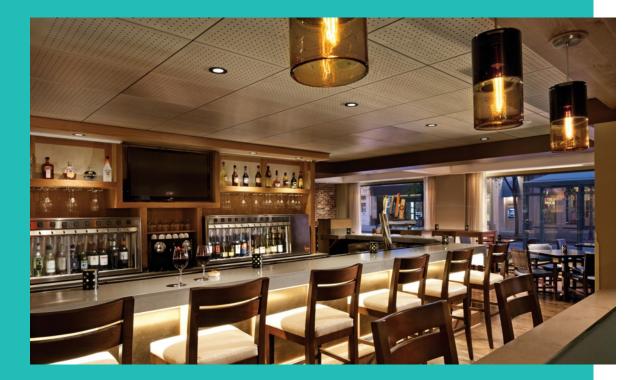

## **BEHIND THE BAR**

- Central presentation of fine wines showcase your offer of great labels
- Gain control over your open wine sales and reduce wastage thanks to a perfect preservation
- Improve the quality of wine service for guaranteed satisfaction of guests
- Increase sales revenue by offering more choice of fine wines by the glass

## NORWAY

An 8 bottle By the Glass® Stage model positioned behind the bar enables **Radisson Blu** in Stavanger in Norway to offer their guests 8 quality wines next to the house wines. The higher average price per glass for the fine wines push sales and margin up!