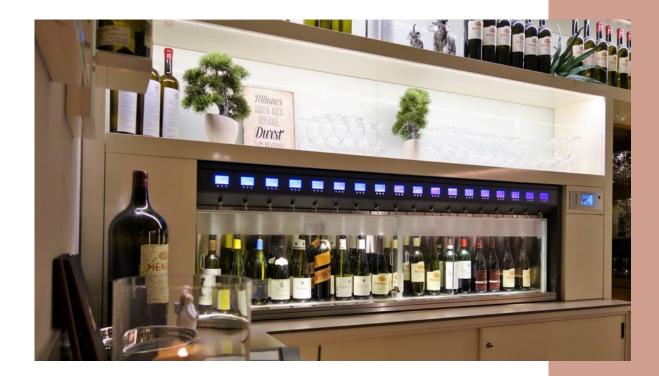

## **BEHIND THE BAR**

- Central presentation of fine wines showcase your offer of great labels
- Gain control over your open wine sales and reduce wastage thanks to a perfect preservation
- Improve the quality of wine service for guaranteed satisfaction of guests
- Increase sales revenue by offering more choice of fine wines by the glass

# PHILADELPHIA, U.S.

At **Latham Hotel** in Philadephia, U.S. the central presentation of their fine wines behind the bar is a perfect way to promote the fine wines while ensuring excellent quality.