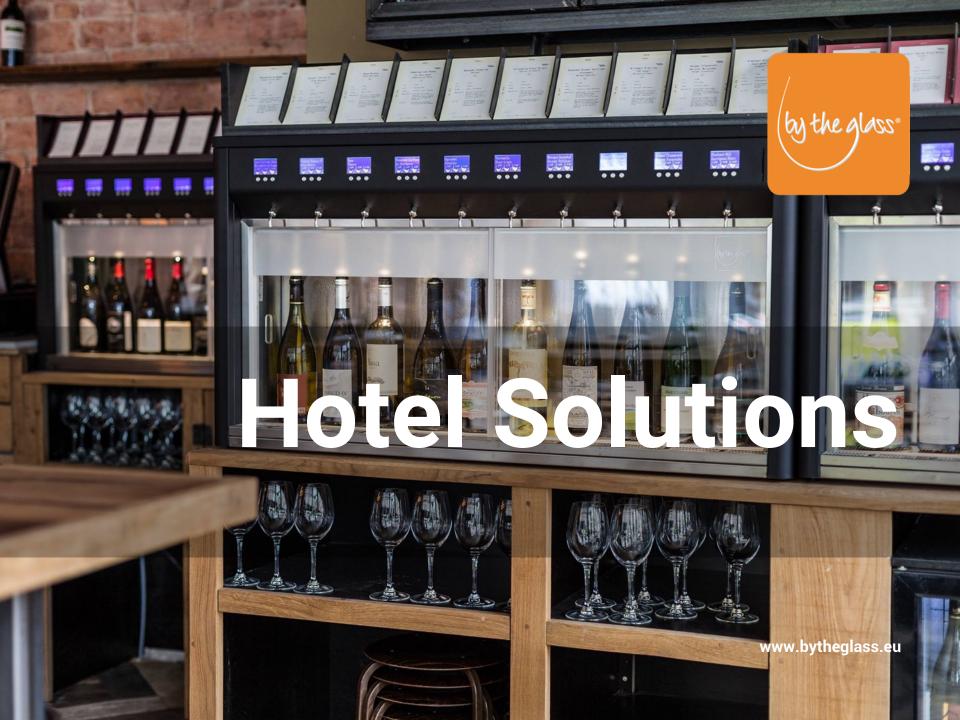

# **Hotel Solutions**

24/7 Bar Self Service

Behind the Ba

## **FULL WINE BAR**

- Easy and fun way for customers to explore new wines
- Create impressive line-up of fine wines
- High revenue on limited space
- Availability of tasters and half glasses of expensive wines which are usually not available by the glass

#### 24/7 BAR SELF SERVICE

- Unlimited access to a great selection of fine wines accessible 24/7 possibly using a room key card
- Innovative cashless solution payment directly charged to the room bill
- No waiting time, easy and untroubled access to all wines.
- Smart tools enhancing the guest experience and providing valuable customer insights to the hotel's management