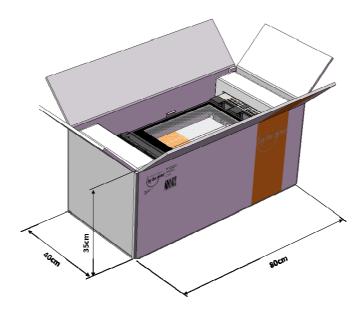

Box: 40x80x35cm - 15.75x31.5x13.8inch Gross weight (incl box): 26 kgs - 57lbs Nett weight (excl box): 22 kgs - 48lbs