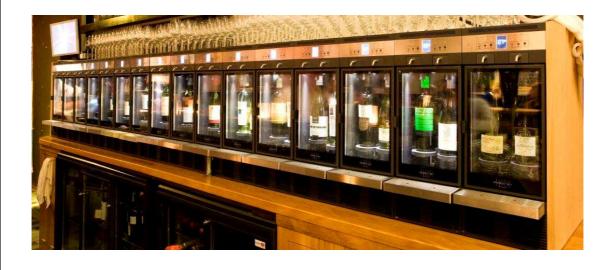

## Spec Sheet - The Modular **Free-Standing Wine Dispenser**

**Current CERTIFICATES** 

## **Standard features of The Modular**

- Climate control: (6-20° Celsius or 43-68° Fahrenheit) at 25 degrees room temperature (ambient)
- Preservation: either argon or nitrogen gas
- Serving: Standard (3 x) portion settings per bottle position
- Easily expandable by linking multiple units by using only one electricity cord (up to 6 units)
- Doors can be locked to avoid access
- Tubes which guide the wine are easy to change, optimum hygiene
- The inner LED lighting is dimmable in two positions