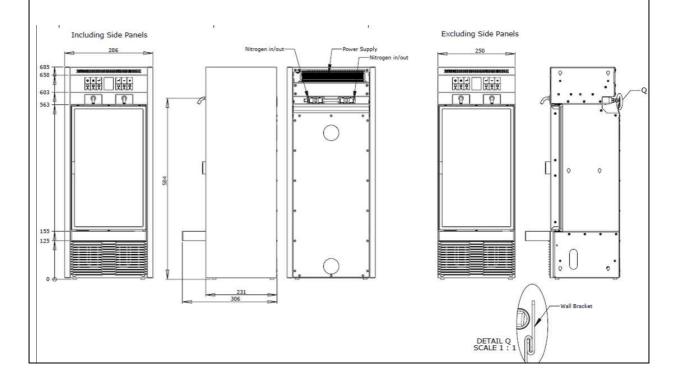

## **Technical specifications**

## **Technical data**

- Voltage: 90-240VAC (autoswitch)
- Frequency: 47-60Hz (autoswitch)
- Total power at work: max 165W per unit
- Thermoelectric cooling with ventilation outlet at the front side
- Digital electronic control system
- 3 x energy saving LED lights ("warm white")
- Dimensions (excluding side panels) L x H x D = 250 x 690 x 230 mm
- Dimension (optional) side panels (L x H x D) 18 x 680 x 230 mm
- Steel door with thermopane glass
- Weight 22 kg
- Number of bottle positions: 2
- One year guarantee on all components.

| Model   | unit<br>height | Width  | Length  | Bottle capacity | Voltage | Hertz | Weight    |
|---------|----------------|--------|---------|-----------------|---------|-------|-----------|
| The     | 27,16" -       | 9,8" - | 9,05" - |                 | 90 -    | 47 -  | 48,7 lbs  |
| Modular | 69 cm          | 25 cm  | 23 cm   | 2               | 240VAC  | 60Hz  | - 22,1 kg |