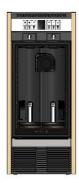

## Spec Sheet - The Modular **Free-Standing Wine Dispenser**

**Current CERTIFICATES** 

## **Standard features of The Modular**

- Climate control: (6-20° Celsius or 43-68° Fahrenheit) at 25 degrees room temperature (ambient)
- Preservation: either argon or nitrogen gas
- Serving: Standard (3 x) portion settings per bottle position
- Easily expandable by linking multiple units by using only one electricity cord (up to 6 units)
- Doors can be locked to avoid access
- Tubes which guide the wine are easy to change, optimum hygiene
- The inner LED lighting is dimmable in two positions

## **Technical data**

- Voltage: 90-240VAC (autoswitch)
- Frequency: 47-60Hz (autoswitch)
- Total power at work: max 165W per unit
- Thermoelectric cooling with ventilation outlet at the front side
- Digital electronic control system
- 3 x energy saving LED lights ("warm white")
- Dimensions (excluding side panels) L x H x D = 250 x 690 x 230 mm
- Dimension (optional) side panels (L x H x D) 18 x 680 x 230 mm
- Steel door with thermopane glass
- Weight 22 kg
- Number of bottle positions: 2
- One year guarantee on all components.