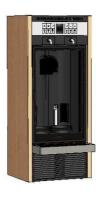

## Spec Sheet - The Modular **Free-Standing Wine Dispenser**

**Current CERTIFICATES** 

## **Standard features of The Modular**

- Climate control: (6-20° Celsius or 43-68° Fahrenheit) at 25 degrees room temperature (ambient)
- Preservation: either argon or nitrogen gas
- Serving: Standard (3 x) portion settings per bottle position
- Easily expandable by linking multiple units by using only one electricity cord (up to 6 units)
- Doors can be locked to avoid access
- Tubes which guide the wine are easy to change, optimum hygiene
- The inner LED lighting is dimmable in two positions

## **Technical data**

- Voltage: 90-240VAC (autoswitch)
- Frequency: 47-60Hz (autoswitch)
- Total power at work: max 165W per unit
- Thermoelectric cooling with ventilation outlet at the front side
- Digital electronic control system
- 3 x energy saving LED lights ("warm white")
- Dimensions (excluding side panels) L x H x D = 250 x 690 x 230 mm
- Dimension (optional) side panels (L x H x D) 18 x 680 x 230 mm
- Steel door with thermopane glass
- Weight 22 kg
- Number of bottle positions: 2
- One year guarantee on all components.